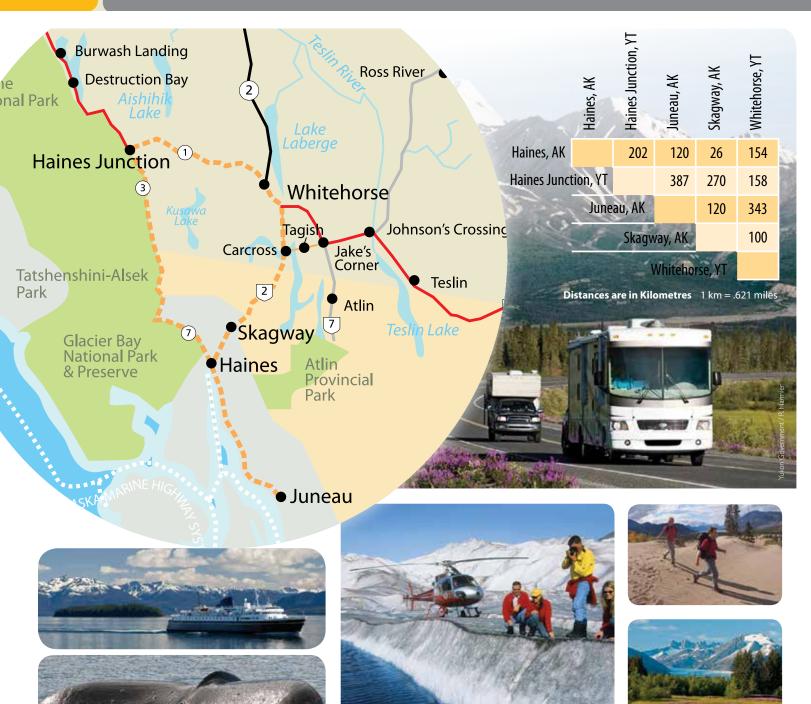

## Alaska Marine Highway System (AMHS)

The Inside Passage is a protected waterway on the northern Pacific coast of North America, replete with spectacular rain forests, mountains, and glaciers. AMHS service through the Inside Passage is served by road connections at Bellingham, Washington and Prince Rupert, BC in the south, to Haines and Skagway, Alaska, in the north.

The discovery of gold in Juneau, and later in the Klondike, led to the development and establishment of the communities located along the route. Each community has grown and diversified over the past 100 years, but it was the lure of gold that sparked the spirit of discovery.